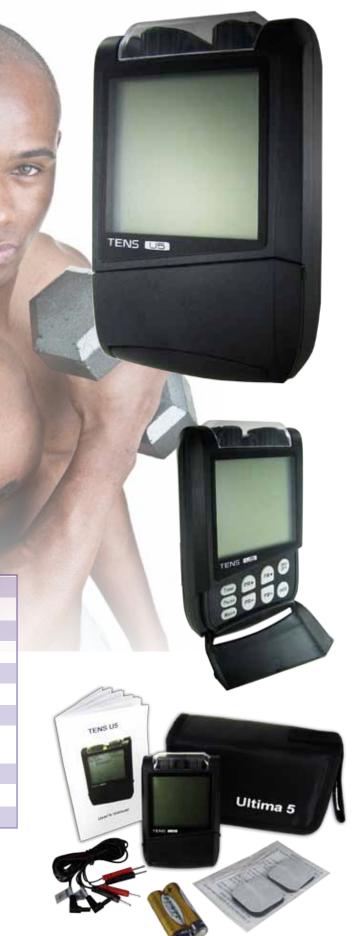

## **Ultima 5**

**DIGITAL TENS STIMULATOR** 

## **Features**

- Dual Channel (4-lead) Digital TENS
- Two Selectable Waveforms: (Symmetrical biphasic or Monophasic)
- Five Treatment Modes (Constant, Burst I, Burst II, Modulated Width, Modulated Rate & Width)
- Large LCD display showing all parameters
- Last Setting Recall & Settings Lock
- Treatment Timer (15, 30, 45, 60, 90 minutes, or Continuous)
- Removable plastic belt clip
- ▶ 1-year warranty

## **Technical Specifications**

**Channel:** Dual

Amplitude Maximum: 150mA (peak value) across 500 ohm load

Output Voltage: 0-73 V across 500 ohm load

Waveform: Symmetrical Biphasic, or Monophasic

Pulse Rate: Adjustable, 1 - 150 Hz

**Pulse Width:** Adjustable, 50 - 250 $\mu$ S in steps of 10  $\mu$ S Treatment

**Timer:** 15, 30, 45, 60, or 90 minutes, or Continuous

Treatment Modes: Constant, Burst I, Burst II, Modulated Width,

Modulated Rate & Width

Power Supply: 2 AA alkaline batteries 1.5 V

**Dimensions:** 10 x 6.5 x 2.8 cm

Weight: 127.5 grams (including batteries)

Distributed by: